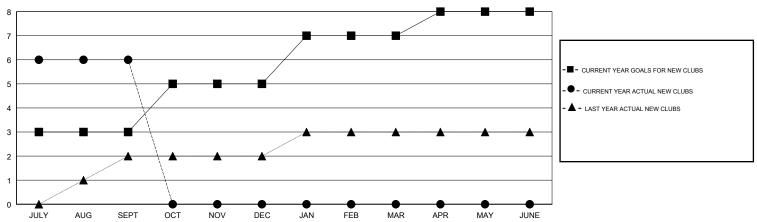

### GOALS AND ACTUAL NEW CLUBS CUMULATIVE

## **LOCATION INDIA**

**GMT CA** 

| Clubs                 |               |           |               | Members               |                           |                         |                                                    |
|-----------------------|---------------|-----------|---------------|-----------------------|---------------------------|-------------------------|----------------------------------------------------|
| RESULTS FOR 2017-2018 |               |           |               | RESULTS FOR 2017-2018 |                           |                         |                                                    |
| QUARTER               | NEW CLUB GOAL | NEW CLUBS | DROPPED CLUBS | QUARTER               | MEMBER GROWTH NET<br>GOAL | MEMBER GROWTH<br>ACTUAL | DROPPED<br>MEMBERS ACTUAL<br>(including transfers) |
| JULY/AUG/SEPT         | 3             | 6         | 0             | JULY/AUG/SEPT         | -40                       | 211                     | 96                                                 |
| OCT/NOV/DEC           | 2             | 0         | 0             | OCT/NOV/DEC           | 68                        | 0                       | 0                                                  |
| JAN/FEB/MAR           | 2             | 0         | 0             | JAN/FEB/MAR           | 72                        | 0                       | 0                                                  |
| APR/MAY/JUNE          | 1             | 0         | 0             | APR/MAY/JUNE          | 40                        | 0                       | 0                                                  |