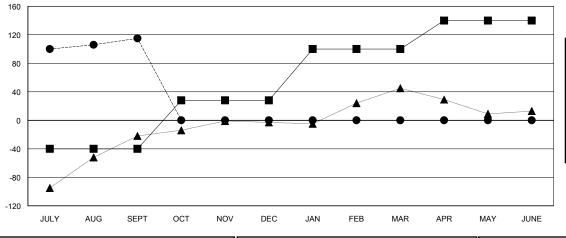

## GOALS AND ACTUAL MEMBERS CUMULATIVE

| - ■ - MEMBER GROWTH NET GOAL      |  |
|-----------------------------------|--|
| - ● - MEMBER GROWTH ACTUAL        |  |
| - ▲ - LAST YEAR MEMBERSHIP ACTUAL |  |
|                                   |  |
|                                   |  |

## **LOCATION INDIA**

**GMT CA** 

| Clubs                 |               |           |               | Members               |                           |                         |                                                    |
|-----------------------|---------------|-----------|---------------|-----------------------|---------------------------|-------------------------|----------------------------------------------------|
| RESULTS FOR 2017-2018 |               |           |               | RESULTS FOR 2017-2018 |                           |                         |                                                    |
| QUARTER               | NEW CLUB GOAL | NEW CLUBS | DROPPED CLUBS | QUARTER               | MEMBER GROWTH NET<br>GOAL | MEMBER GROWTH<br>ACTUAL | DROPPED<br>MEMBERS ACTUAL<br>(including transfers) |
| JULY/AUG/SEPT         | 3             | 6         | 0             | JULY/AUG/SEPT         | -40                       | 211                     | 96                                                 |
| OCT/NOV/DEC           | 2             | 0         | 0             | OCT/NOV/DEC           | 68                        | 0                       | 0                                                  |
| JAN/FEB/MAR           | 2             | 0         | 0             | JAN/FEB/MAR           | 72                        | 0                       | 0                                                  |
| APR/MAY/JUNE          | 1             | 0         | 0             | APR/MAY/JUNE          | 40                        | 0                       | 0                                                  |